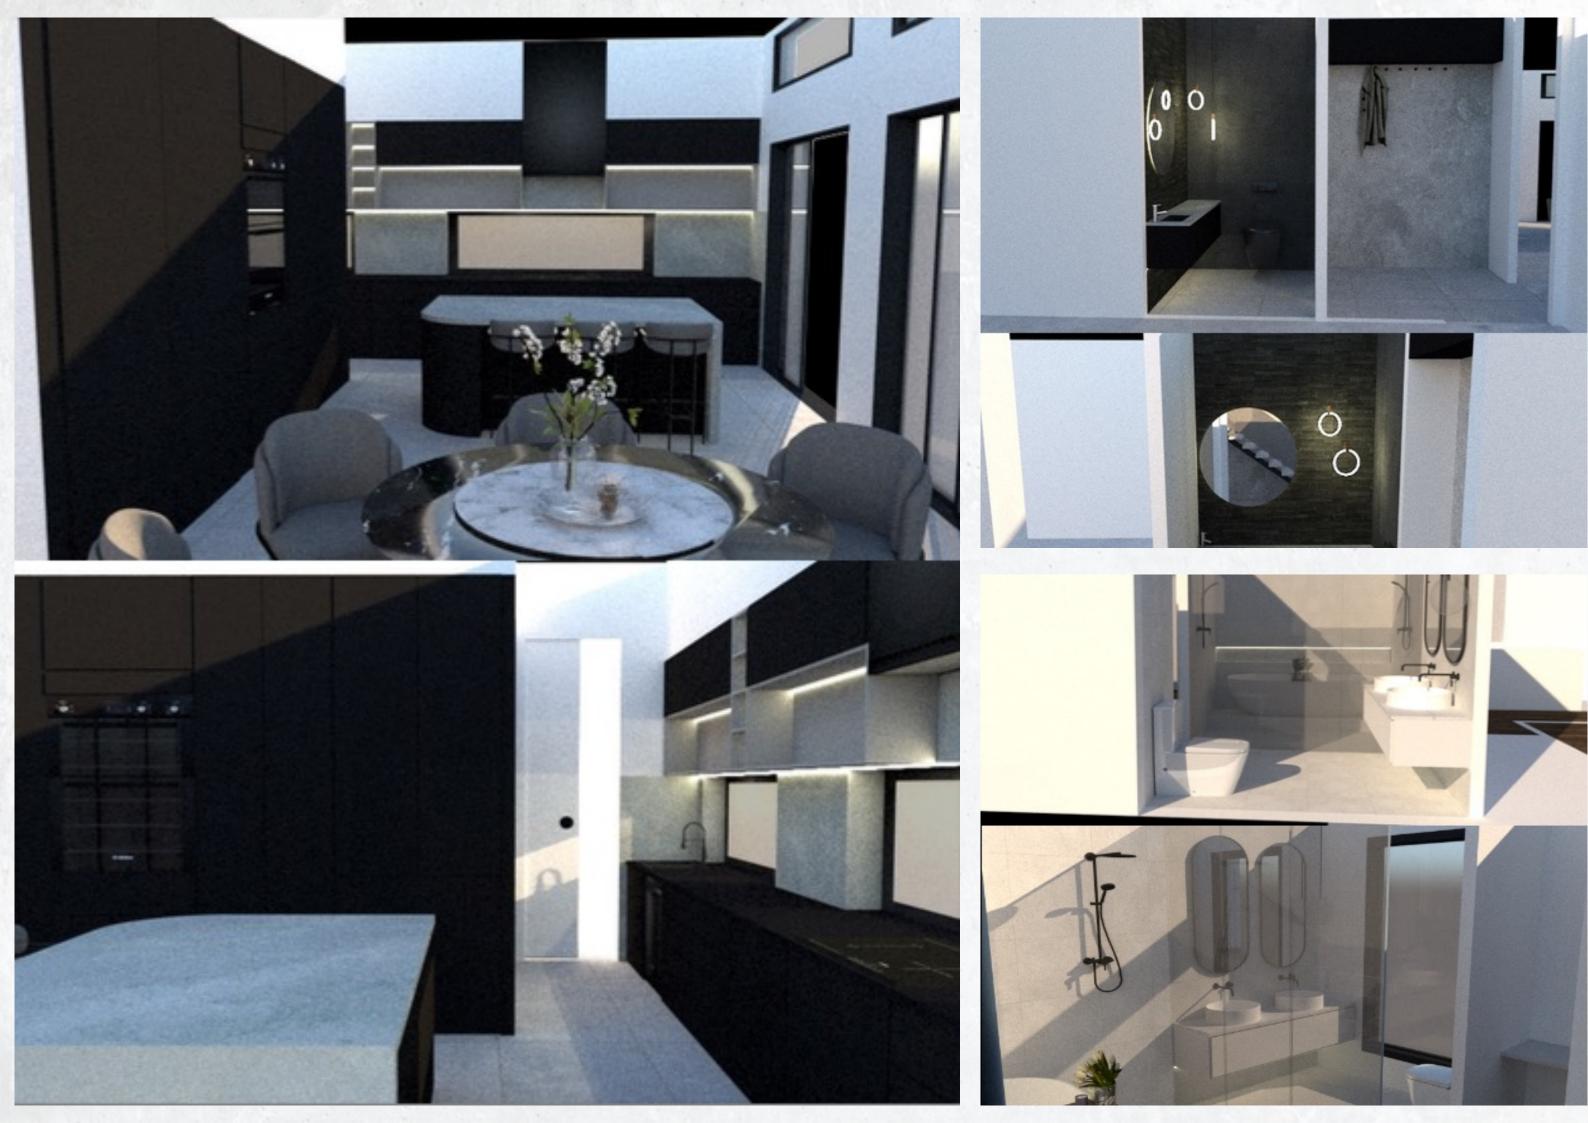

### Eucalyptus Retreat

**Residential Project** 

Kitchen, Dining, Laundry & Entryway

This project aims to reimagine the main living areas as a fusion of contemporary elegance and classic style. Embracing sophistication with a touch of simplicity, we strive to create a space where modern luxury harmonizes seamlessly with traditional charm.