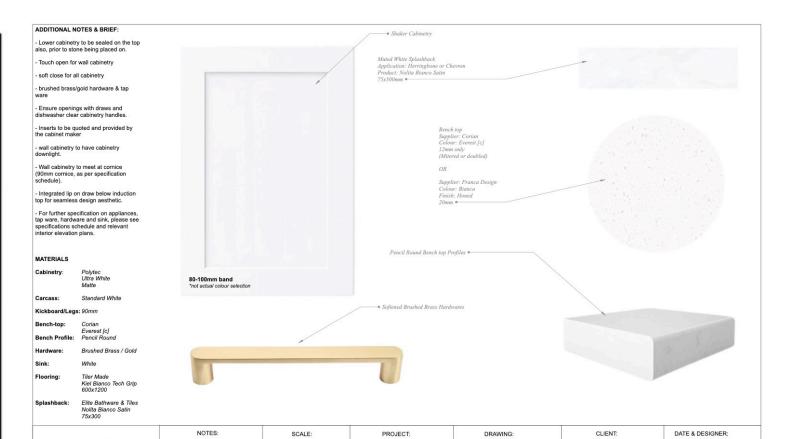

#### ADDITIONAL NOTES & BRIEF:

- Lower cabinetry to be sealed on the top also, prior to stone being placed on.
- Touch open for wall cabinetry
- soft close for all cabinetry
- brushed brass/gold hardware & tap ware
- Ensure openings with draws and dishwasher clear cabinetry handles.
- Inserts to be quoted and provided by the cabinet maker
- wall cabinetry to have cabinetry downlight.
- Wall cabinetry to meet at cornice (90mm cornice, as per specification schedule).
- Integrated lip on draw below induction top for seamless design aesthetic.
- For further specification on appliances, tap ware, hardware and sink, please see specifications schedule and relevant interior elevation plans.

#### **MATERIALS**

Carcass:

Cabinetry:

Polytec Ultra White

Matte

Standard White

Kickboard/Legs: 90mm

Bench-top: Corian

Everest [c]
Bench Profile: Pencil Round

Hardware:

Brushed Brass / Gold

Sink:

White

Flooring: Tiler Made

Kiel Bianco Tech Grip 600x1200

Splashback:

Elite Bathware & Tiles

Nolita Bianco Satin 75x300

| NOTES:                                                                                                                                                                                       | SCALE: | PROJECT:                      | DRAWING:                                | CLIENT: | DATE & DESIGNER:              |
|----------------------------------------------------------------------------------------------------------------------------------------------------------------------------------------------|--------|-------------------------------|-----------------------------------------|---------|-------------------------------|
| CONSULTATION WITH A JOINER / CABINET MAKER REQUIRED FOR FINAL MEASUREMENTS AND SITE EVALUATIONS.  *DO NOT DUPLICATE, DO NOT USE AS STRUCTURAL GUIDANCE.  *IN-PERSON SITE EVALUATION REQUIRED | 1:20   | KITCHEN<br>OVERVIEW SPECIFICS | CABINETRY 3D MODEL  EAST (FLOOR/ISLAND) |         | 22 / 03 / 2024<br>DARYL SMITH |