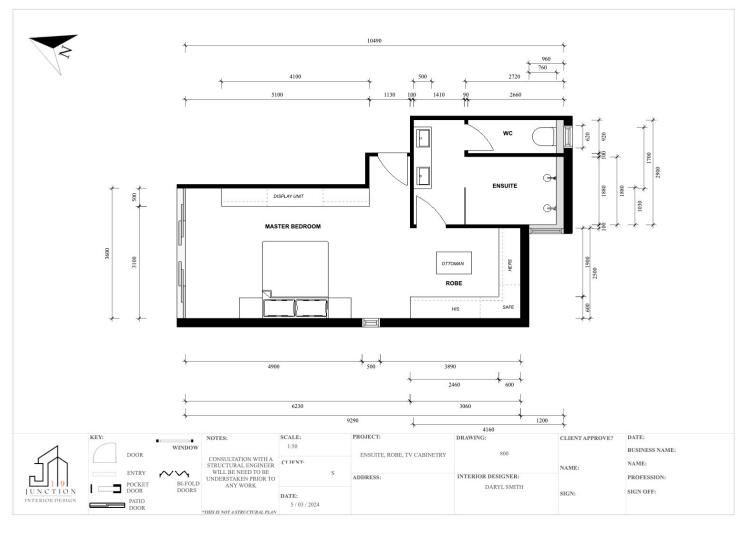

#### **Residential Project**

Master Bedroom, Walk-In-Robe & Ensuite

Transforming a tired riverside abode into a contemporary haven, our portfolio showcases the revitalisation of a large home with private Brisbane River access. Infused with contemporary ideas and soft, airy tones, this retreat embodies tranquillity and sophistication. Welcome to an oasis tailored for a beautiful family, where every corner invites cherished moments and unforgettable memories.

# PLANS & ELEVATIONS

junction19.com.au

| _      | /   | 1  |   |
|--------|-----|----|---|
| $\Box$ | 1   | 0  |   |
| JUN    | C T | 10 | N |

| NOTES:                                                                                                                                                                                       | SCALE: | PROJECT:           | DRAWING:           | CLIENT: | DATE & DESIGNER:              |  |
|----------------------------------------------------------------------------------------------------------------------------------------------------------------------------------------------|--------|--------------------|--------------------|---------|-------------------------------|--|
| CONSULTATION WITH A JOINER / CABINET MAKER REQUIRED FOR FINAL MEASUREMENTS AND SITE EVALUATIONS.  *DO NOT DUPLICATE, DO NOT USE AS STRUCTURAL GUIDANCE.  *IN-PERSON SITE EVALUATION REQUIRED | 1:20   | ENSUITE RENOVATION | ENSUITE ELEVATIONS |         | 15 / 03 / 2024<br>DARYL SMITH |  |