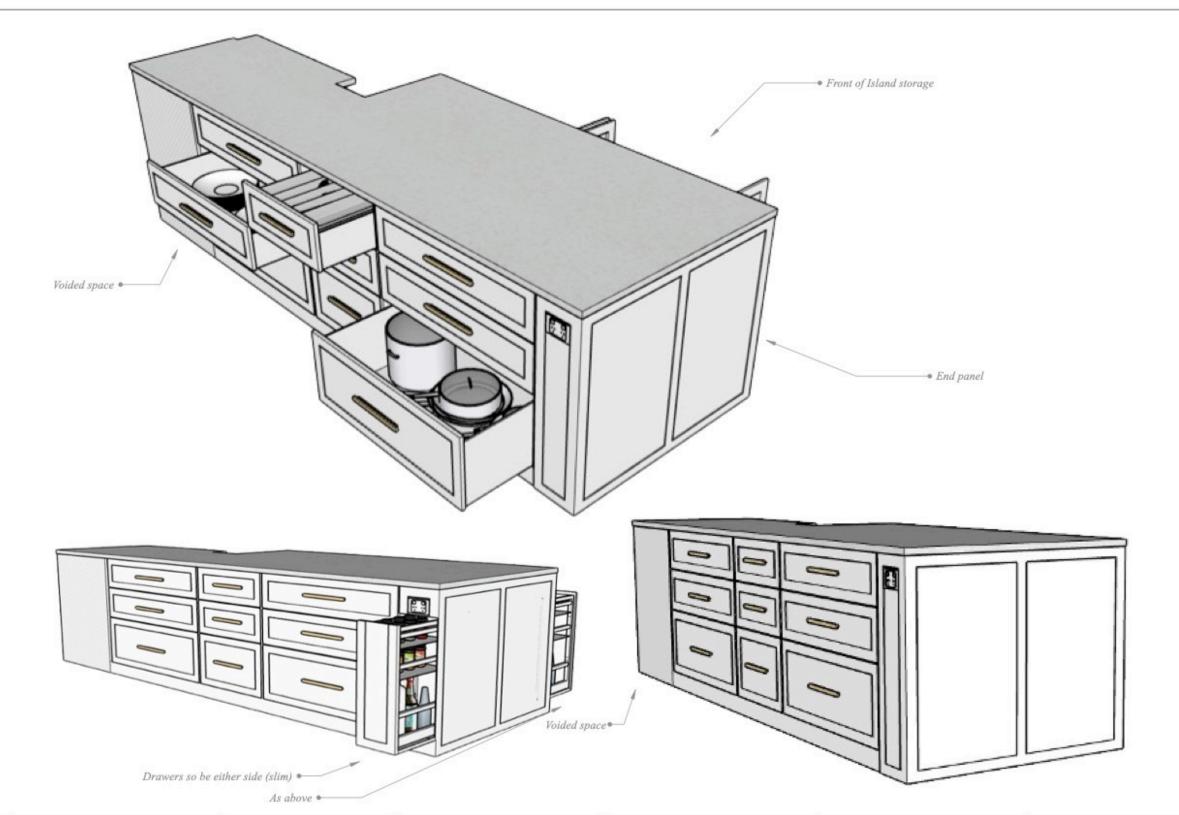

#### ADDITIONAL NOTES & BRIEF:

- Lower cabinetry to be sealed on the top also, prior to stone being placed on.
- Touch open for wall cabinetry
- soft close for all cabinetry
- brushed brass/gold hardware & tap ware
- Ensure openings with draws and dishwasher clear cabinetry handles.
- Inserts to be quoted and provided by the cabinet maker
- wall cabinetry to have cabinetry downlight.
- Wall cabinetry to meet at cornice (90mm cornice, as per specification schedule).
- Integrated lip on draw below induction top for seamless design aesthetic.
- For further specification on appliances, tap ware, hardware and sink, please see specifications schedule and relevant interior elevation plans.

#### **MATERIALS**

Carcass:

Cabinetry:

Polytec Ultra White

Matte

Standard White

Kickboard/Legs: 90mm

Bench-top: Corian

Everest [c]
Bench Profile: Pencil Round

Hardware:

Brushed Brass / Gold

Sink:

White

Flooring: Tiler Made

Kiel Bianco Tech Grip 600x1200

Splashback:

Elite Bathware & Tiles

Nolita Bianco Satin 75x300

| NOTES:                                                                                                                                                                                       | SCALE: | PROJECT:                      | DRAWING:                                | CLIENT: | DATE & DESIGNER:              |
|----------------------------------------------------------------------------------------------------------------------------------------------------------------------------------------------|--------|-------------------------------|-----------------------------------------|---------|-------------------------------|
| CONSULTATION WITH A JOINER / CABINET MAKER REQUIRED FOR FINAL MEASUREMENTS AND SITE EVALUATIONS.  *DO NOT DUPLICATE, DO NOT USE AS STRUCTURAL GUIDANCE.  *IN-PERSON SITE EVALUATION REQUIRED | 1:20   | KITCHEN<br>OVERVIEW SPECIFICS | CABINETRY 3D MODEL  EAST (FLOOR/ISLAND) |         | 22 / 03 / 2024<br>DARYL SMITH |