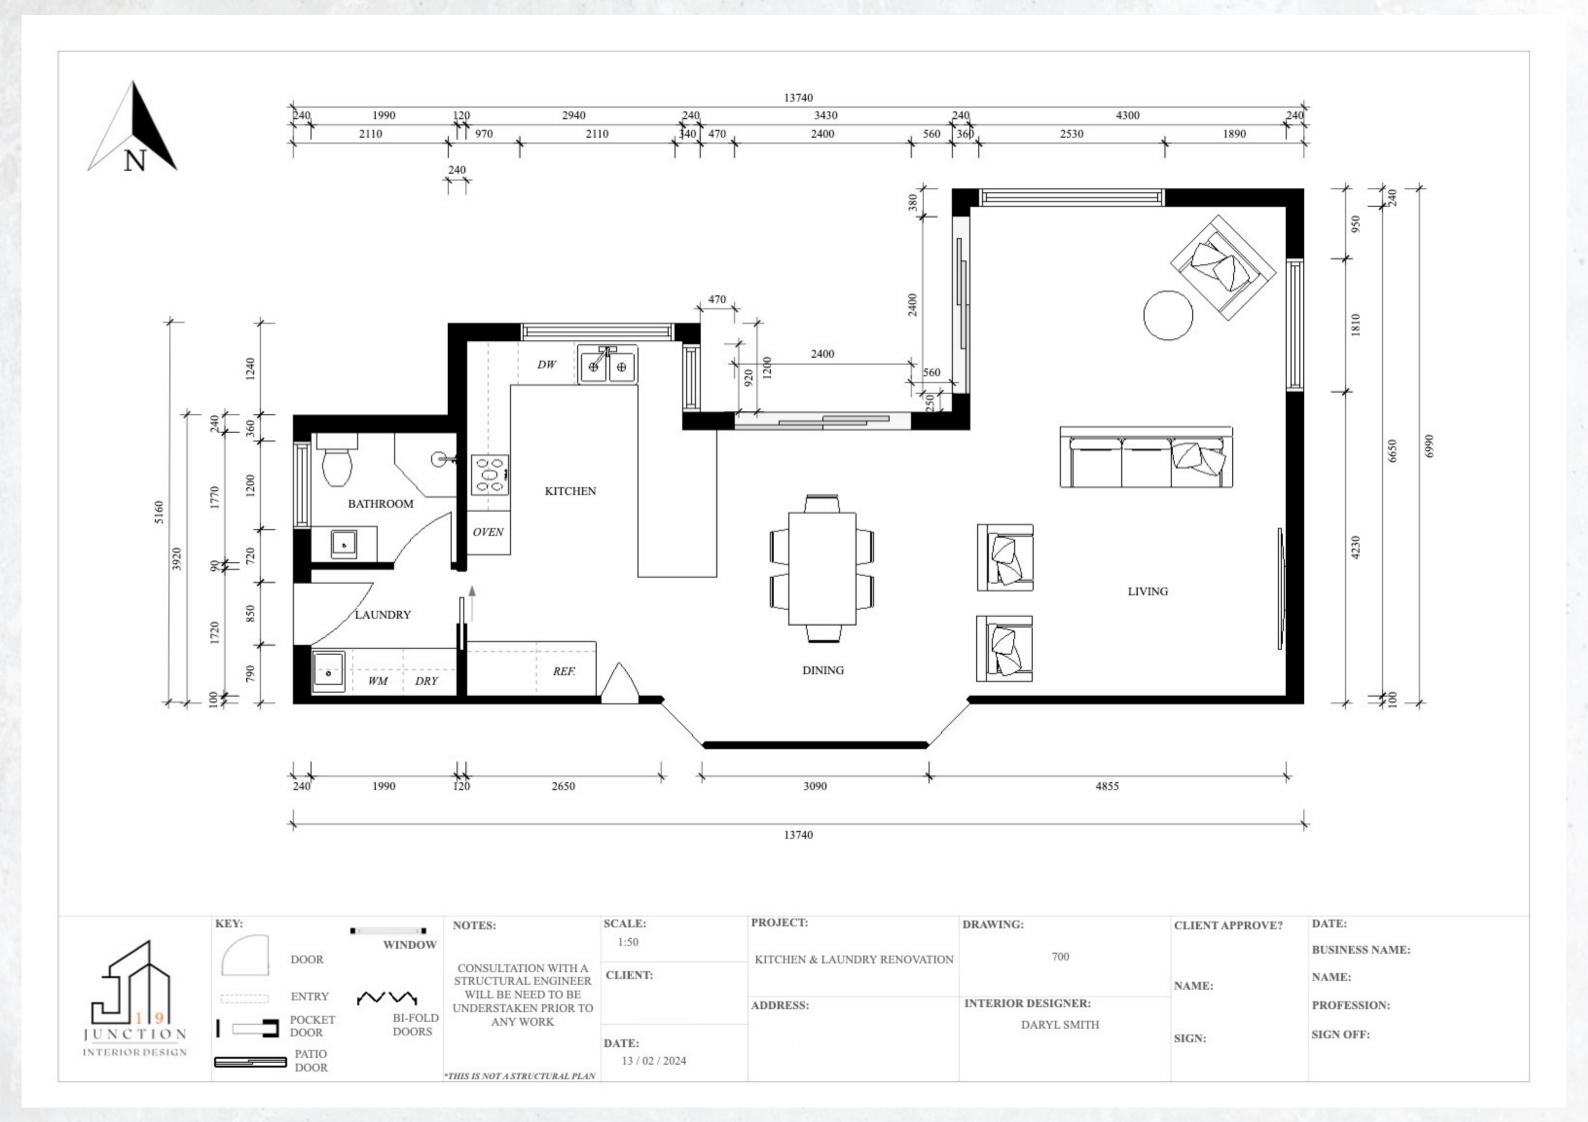

### Eucalyptus Retreat

**Residential Project** 

Kitchen, Dining, Laundry & Entryway

This project aims to reimagine the main living areas as a fusion of contemporary elegance and classic style. Embracing sophistication with a touch of simplicity, we strive to create a space where modern luxury harmonizes seamlessly with traditional charm.

# PLANS & ELEVATIONS

junction19.com.au

| _      | /   | 1  |   |
|--------|-----|----|---|
| $\Box$ | 1   | 0  |   |
| JUN    | C T | 10 | N |

| NOTES:                                                                                                                                                                                       | SCALE: | PROJECT:           | DRAWING:           | CLIENT: | DATE & DESIGNER:              |  |
|----------------------------------------------------------------------------------------------------------------------------------------------------------------------------------------------|--------|--------------------|--------------------|---------|-------------------------------|--|
| CONSULTATION WITH A JOINER / CABINET MAKER REQUIRED FOR FINAL MEASUREMENTS AND SITE EVALUATIONS.  *DO NOT DUPLICATE, DO NOT USE AS STRUCTURAL GUIDANCE.  *IN-PERSON SITE EVALUATION REQUIRED | 1:20   | ENSUITE RENOVATION | ENSUITE ELEVATIONS |         | 15 / 03 / 2024<br>DARYL SMITH |  |