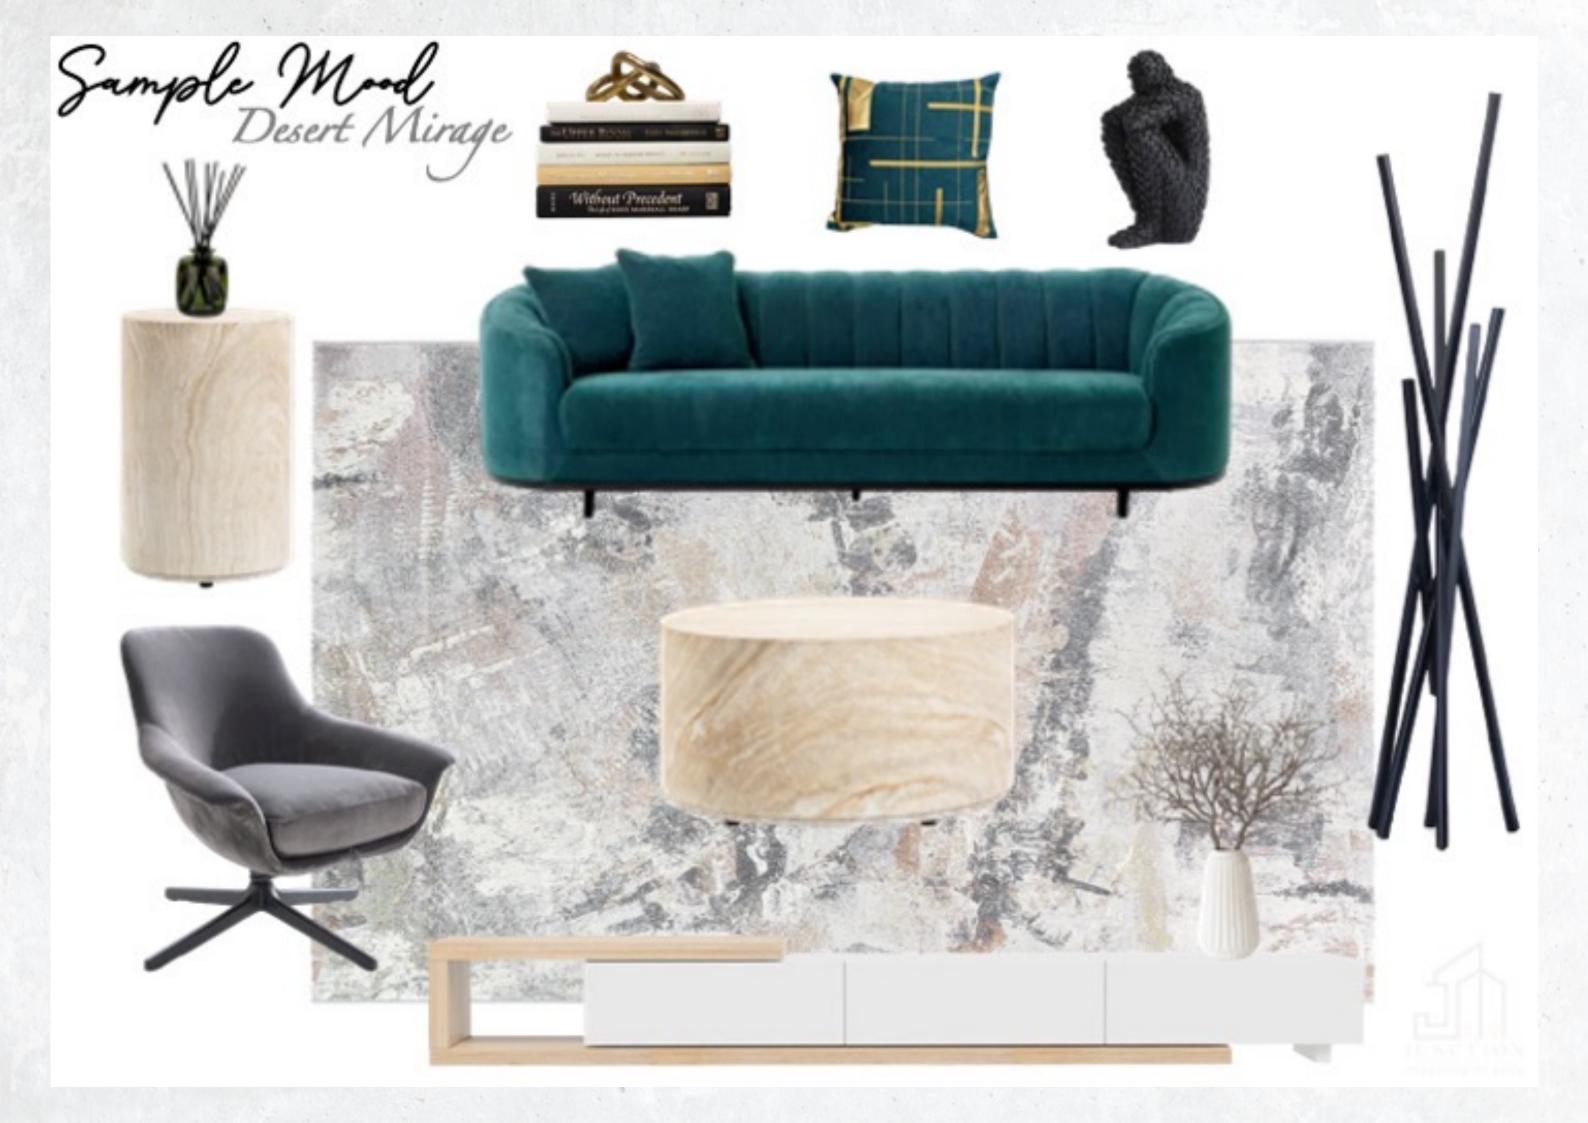

#### Desert Mirage

**Residential Project** 

City Apartment

Welcome to the epitome of urban luxury at 443 Queen Street, Brisbane. This brand-new apartment boasts panoramic city views, including a perfect vantage point for the iconic Story Bridge. Our design vision transforms this space into a contemporary oasis, blending sleek modernity with the vibrancy of city living. From chic furnishings to curated accents, every detail is meticulously crafted to enhance the breathtaking backdrop of Brisbane's skyline. Experience elevated urban living like never before at 443 Queen Street.