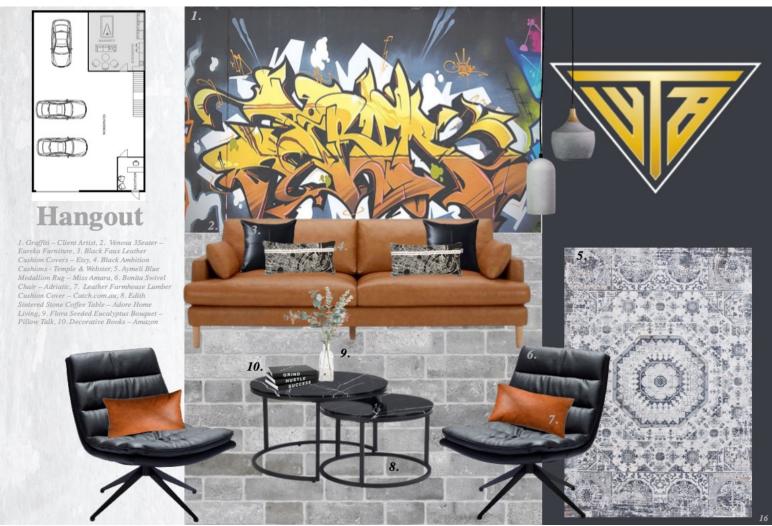

### The Wrap Boutique

**Commercial Project** 

Reception & Client Hangout

Embark on a journey through innovation and luxury as we unveil our latest project: the conversion of a warehouse into a bespoke car wrapping service and client oasis. With eagled-eye attention to detail, we've curated an unparalleled experience featuring custom splashbacks, artisanal bar doors, and retro arcade games. Step into our meticulously crafted space, where every element invites clients to unwind in style. Welcome to a realm where automotive passion meets design excellence.

THE WRAP BOUTIQUE CLIENT HANGOUT

\*IN-PERSON SITE EVALUATION REQUIRED

JUNCTION INTERIOR DESIGN 3D ELEVATION (A) 19 / 01 / 2024 DARYL SMITH