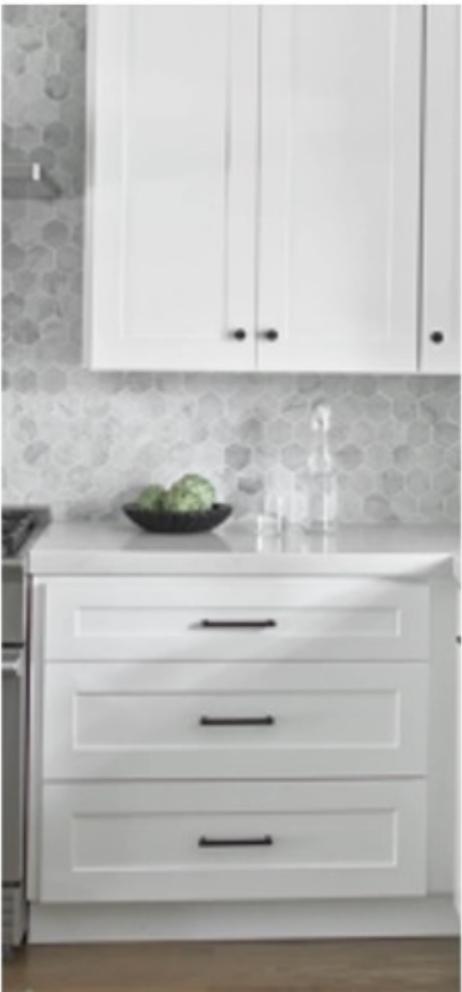

#### ADDITIONAL NOTES & BRIEF:

- Lower cabinetry to be sealed on the top also, prior to stone being placed on.
- Touch open for wall cabinetry
- soft close for all cabinetry
- brushed brass/gold hardware & tap ware
- Ensure openings with draws and dishwasher clear cabinetry handles.
- Inserts to be quoted and provided by the cabinet maker
- wall cabinetry to have cabinetry downlight.
- Wall cabinetry to meet at cornice (90mm cornice, as per specification schedule).
- Integrated lip on draw below induction top for seamless design aesthetic.
- For further specification on appliances, tap ware, hardware and sink, please see specifications schedule and relevant interior elevation plans.

#### **MATERIALS**

Carcass:

Cabinetry:

Polytec Ultra White

Matte

Standard White

Kickboard/Legs: 90mm

Bench-top: Corian

Everest [c]
Bench Profile: Pencil Round

Hardware:

Brushed Brass / Gold

Sink:

White

Flooring: Tiler Made

Kiel Bianco Tech Grip 600x1200

Splashback:

Elite Bathware & Tiles

Nolita Bianco Satin 75x300

| NOTES:                                                                                                                                                                                       | SCALE: | PROJECT:                      | DRAWING:                                | CLIENT: | DATE & DESIGNER:              |
|----------------------------------------------------------------------------------------------------------------------------------------------------------------------------------------------|--------|-------------------------------|-----------------------------------------|---------|-------------------------------|
| CONSULTATION WITH A JOINER / CABINET MAKER REQUIRED FOR FINAL MEASUREMENTS AND SITE EVALUATIONS.  *DO NOT DUPLICATE, DO NOT USE AS STRUCTURAL GUIDANCE.  *IN-PERSON SITE EVALUATION REQUIRED | 1:20   | KITCHEN<br>OVERVIEW SPECIFICS | CABINETRY 3D MODEL  EAST (FLOOR/ISLAND) |         | 22 / 03 / 2024<br>DARYL SMITH |