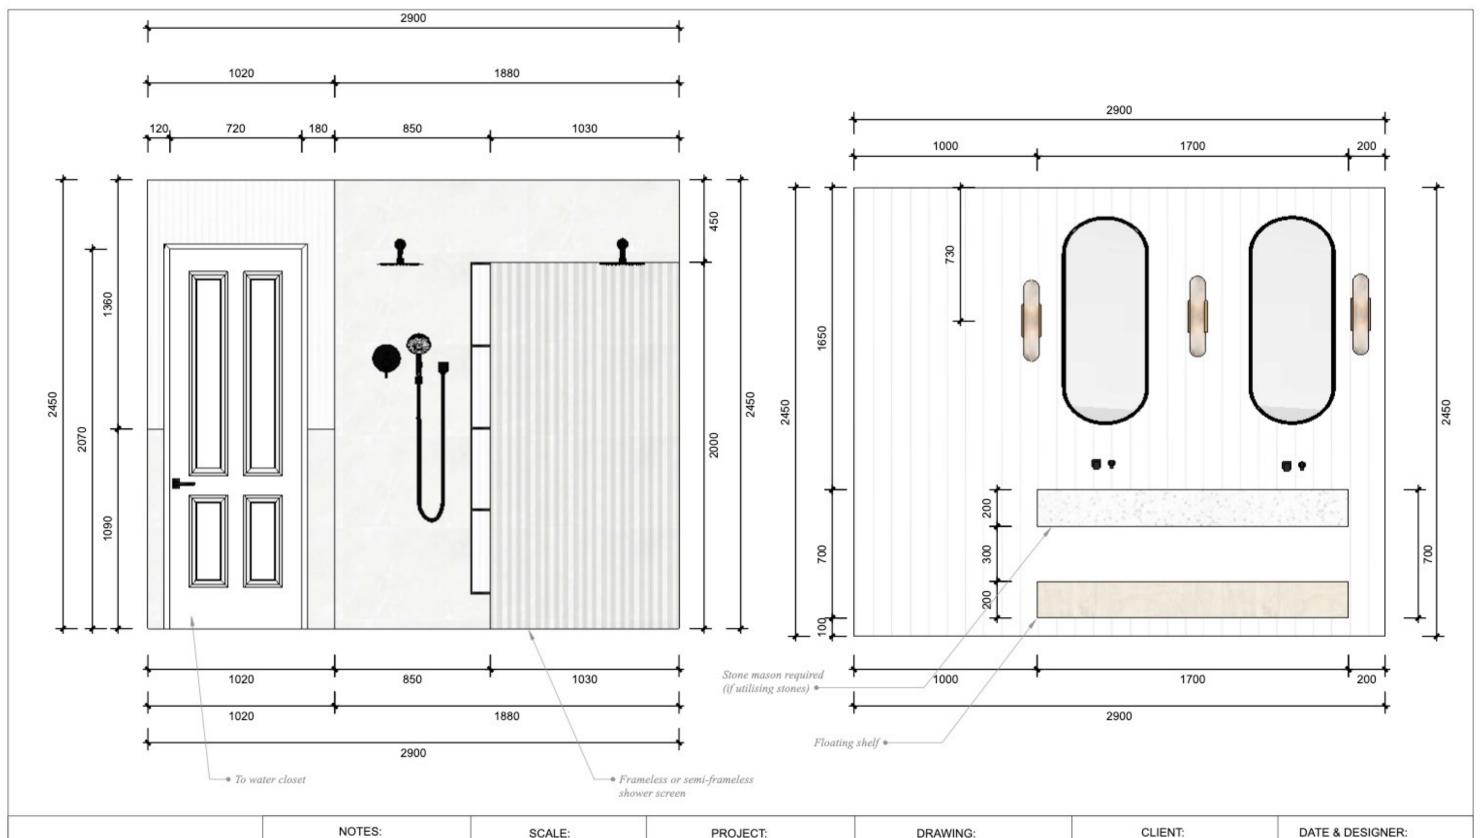

#### **Residential Project**

Master Bedroom, Walk-In-Robe & Ensuite

Transforming a tired riverside abode into a contemporary haven, our portfolio showcases the revitalisation of a large home with private Brisbane River access. Infused with contemporary ideas and soft, airy tones, this retreat embodies tranquillity and sophistication. Welcome to an oasis tailored for a beautiful family, where every corner invites cherished moments and unforgettable memories.

# PLANS & ELEVATIONS

junction19.com.au

| _      | /   | 1  |   |
|--------|-----|----|---|
| $\Box$ | 1   | 0  |   |
| JUN    | C T | 10 | N |

| NOTES:                                                                                                                                                                                       | SCALE: | PROJECT:           | DRAWING:           | CLIENT: | DATE & DESIGNER:              |  |
|----------------------------------------------------------------------------------------------------------------------------------------------------------------------------------------------|--------|--------------------|--------------------|---------|-------------------------------|--|
| CONSULTATION WITH A JOINER / CABINET MAKER REQUIRED FOR FINAL MEASUREMENTS AND SITE EVALUATIONS.  *DO NOT DUPLICATE, DO NOT USE AS STRUCTURAL GUIDANCE.  *IN-PERSON SITE EVALUATION REQUIRED | 1:20   | ENSUITE RENOVATION | ENSUITE ELEVATIONS |         | 15 / 03 / 2024<br>DARYL SMITH |  |