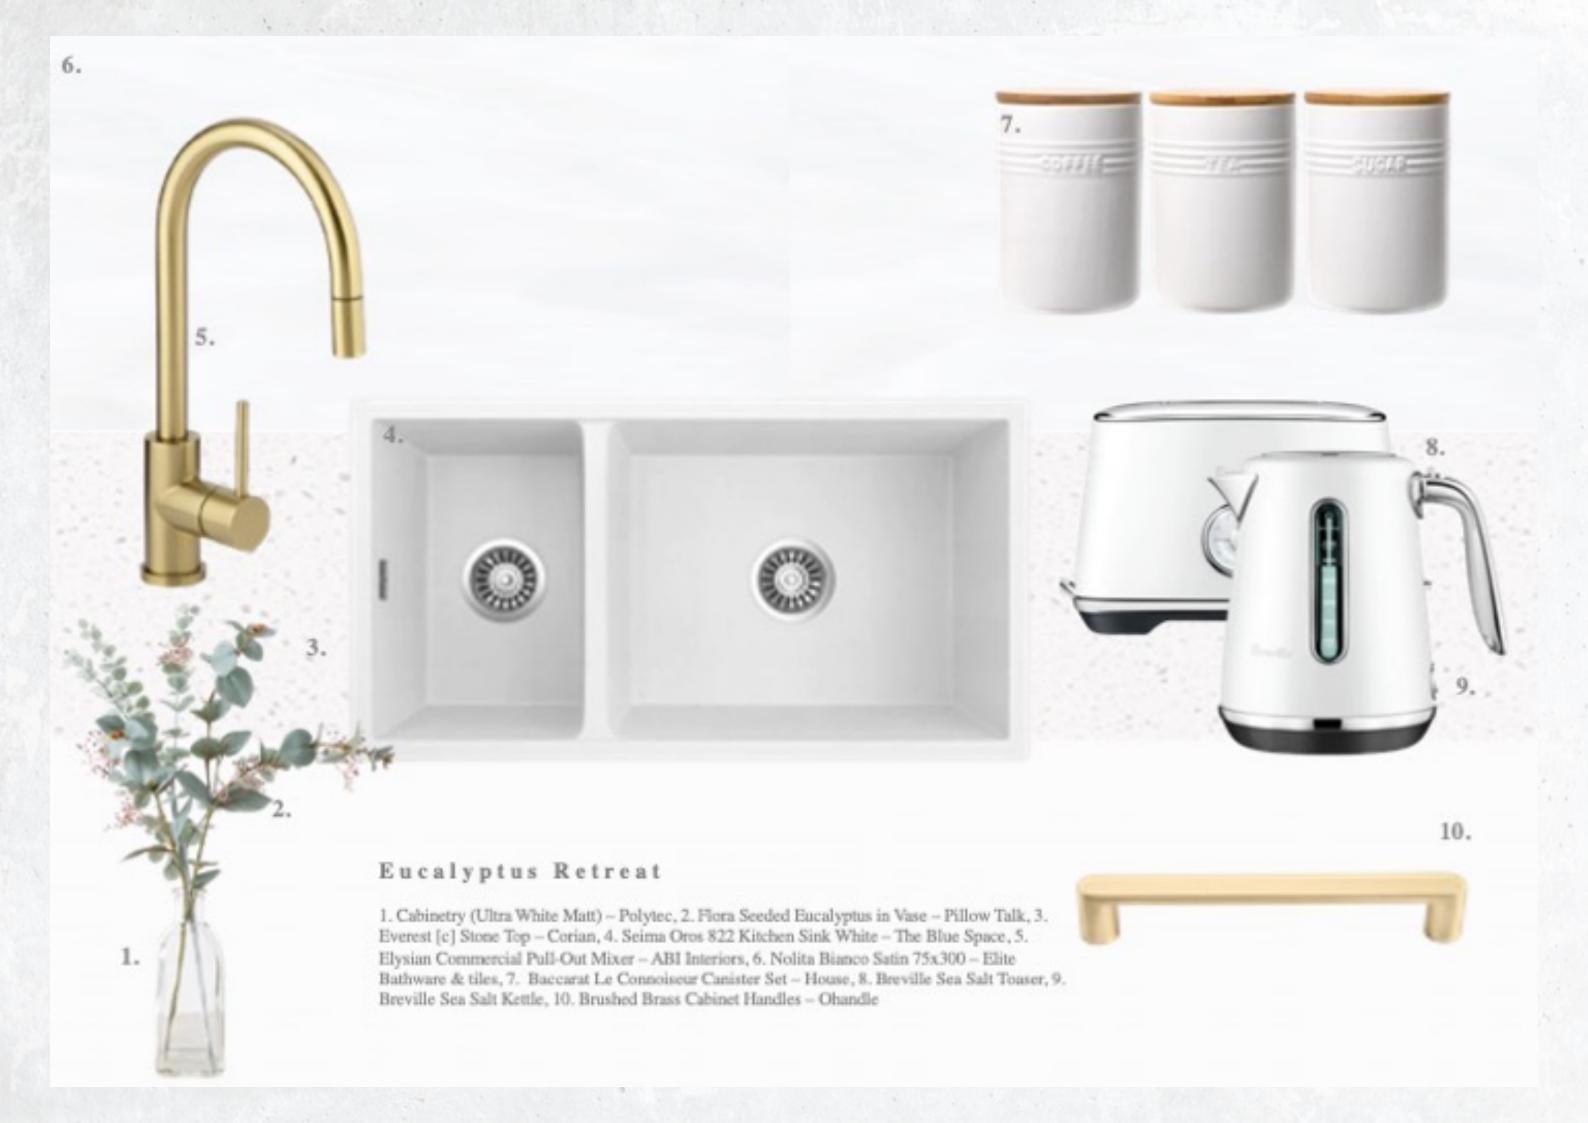

### Eucalyptus Retreat

**Residential Project** 

Kitchen, Dining, Laundry & Entryway

This project aims to reimagine the main living areas as a fusion of contemporary elegance and classic style. Embracing sophistication with a touch of simplicity, we strive to create a space where modern luxury harmonizes seamlessly with traditional charm.

#### ADDITIONAL NOTES & BRIEF:

- Lower cabinetry to be sealed on the top also, prior to stone being placed on.
- Touch open for wall cabinetry
- soft close for all cabinetry
- brushed brass/gold hardware & tap ware
- Ensure openings with draws and dishwasher clear cabinetry handles.
- Inserts to be quoted and provided by the cabinet maker
- wall cabinetry to have cabinetry downlight.
- Wall cabinetry to meet at cornice (90mm cornice, as per specification schedule).
- Integrated lip on draw below induction top for seamless design aesthetic.
- For further specification on appliances, tap ware, hardware and sink, please see specifications schedule and relevant interior elevation plans.

#### **MATERIALS**

Carcass:

Cabinetry:

Polytec Ultra White

Matte

Standard White

Kickboard/Legs: 90mm

Bench-top: Corian

Everest [c]
Bench Profile: Pencil Round

Hardware:

Brushed Brass / Gold

Sink:

White

Flooring: Tiler Made

Kiel Bianco Tech Grip 600x1200

Splashback:

Elite Bathware & Tiles

Nolita Bianco Satin 75x300

| NOTES:                                                                                                                                                                                       | SCALE: | PROJECT:                      | DRAWING:                                | CLIENT: | DATE & DESIGNER:              |
|----------------------------------------------------------------------------------------------------------------------------------------------------------------------------------------------|--------|-------------------------------|-----------------------------------------|---------|-------------------------------|
| CONSULTATION WITH A JOINER / CABINET MAKER REQUIRED FOR FINAL MEASUREMENTS AND SITE EVALUATIONS.  *DO NOT DUPLICATE, DO NOT USE AS STRUCTURAL GUIDANCE.  *IN-PERSON SITE EVALUATION REQUIRED | 1:20   | KITCHEN<br>OVERVIEW SPECIFICS | CABINETRY 3D MODEL  EAST (FLOOR/ISLAND) |         | 22 / 03 / 2024<br>DARYL SMITH |