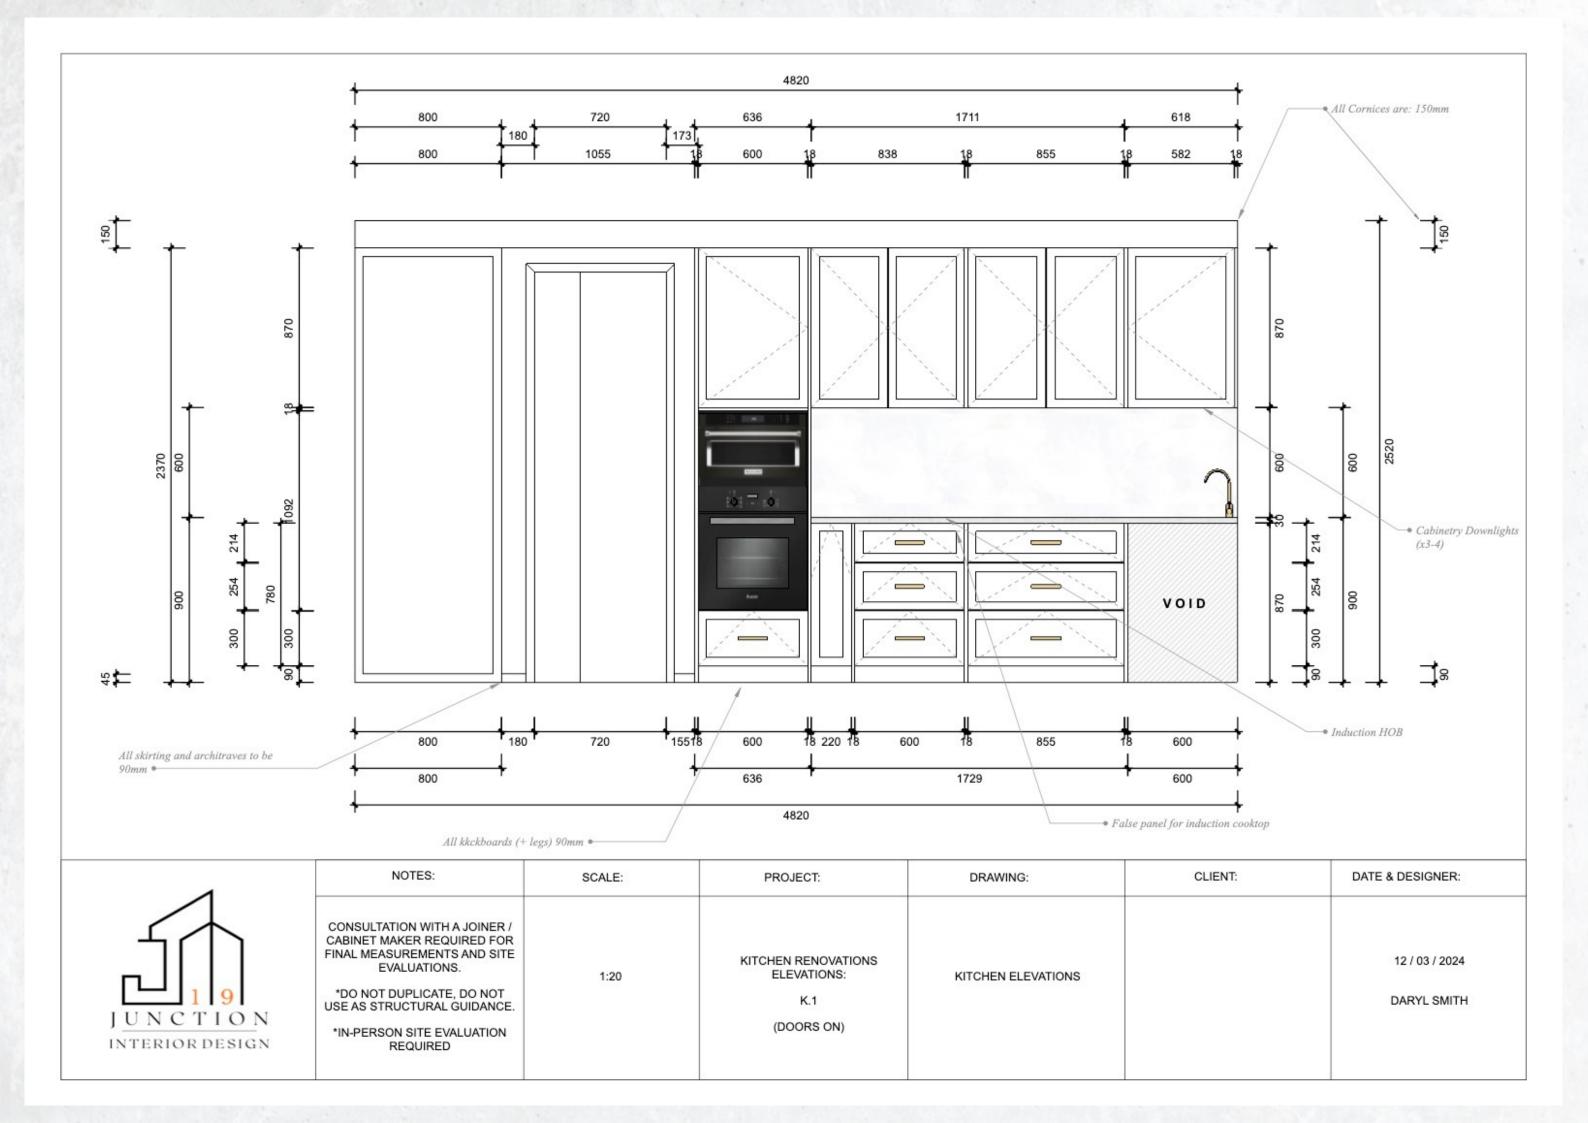

### Eucalyptus Retreat

**Residential Project** 

Kitchen, Dining, Laundry & Entryway

This project aims to reimagine the main living areas as a fusion of contemporary elegance and classic style. Embracing sophistication with a touch of simplicity, we strive to create a space where modern luxury harmonizes seamlessly with traditional charm.

GRLE - ELE

DARYL SMITH

CONSULTATION WITH A JOINER / CABINET MAKER REQUIRED FOR FINAL MEASUREMENTS AND SITE EVALUATIONS.

\*DO NOT DUPLICATE, DO NOT USE AS STRUCTURAL GUIDANCE

\*IN-PERSON SITE EVALUATION REQUIRED

#### ADDITIONAL NOTES & BRIEF:

- Lower cabinetry to be sealed on the top also, prior to stone being placed on.
- Touch open for wall cabinetry
- soft close for all cabinetry
- brushed brass/gold hardware & tap ware
- Ensure openings with draws and dishwasher clear cabinetry handles.
- Inserts to be quoted and provided by the cabinet maker
- wall cabinetry to have cabinetry downlight.
- Wall cabinetry to meet at cornice (90mm cornice, as per specification schedule).
- Integrated lip on draw below induction top for seamless design aesthetic.
- For further specification on appliances, tap ware, hardware and sink, please see specifications schedule and relevant interior elevation plans.

#### **MATERIALS**

Carcass:

Cabinetry:

Polytec Ultra White

Matte

Standard White

Kickboard/Legs: 90mm

Bench-top: Corian

Everest [c]
Bench Profile: Pencil Round

Hardware:

Brushed Brass / Gold

Sink:

White

Flooring: Tiler Made

Kiel Bianco Tech Grip 600x1200

Splashback:

Elite Bathware & Tiles

Nolita Bianco Satin 75x300

| NOTES:                                                                                                                                                                                       | SCALE: | PROJECT:                      | DRAWING:                                | CLIENT: | DATE & DESIGNER:              |
|----------------------------------------------------------------------------------------------------------------------------------------------------------------------------------------------|--------|-------------------------------|-----------------------------------------|---------|-------------------------------|
| CONSULTATION WITH A JOINER / CABINET MAKER REQUIRED FOR FINAL MEASUREMENTS AND SITE EVALUATIONS.  *DO NOT DUPLICATE, DO NOT USE AS STRUCTURAL GUIDANCE.  *IN-PERSON SITE EVALUATION REQUIRED | 1:20   | KITCHEN<br>OVERVIEW SPECIFICS | CABINETRY 3D MODEL  EAST (FLOOR/ISLAND) |         | 22 / 03 / 2024<br>DARYL SMITH |