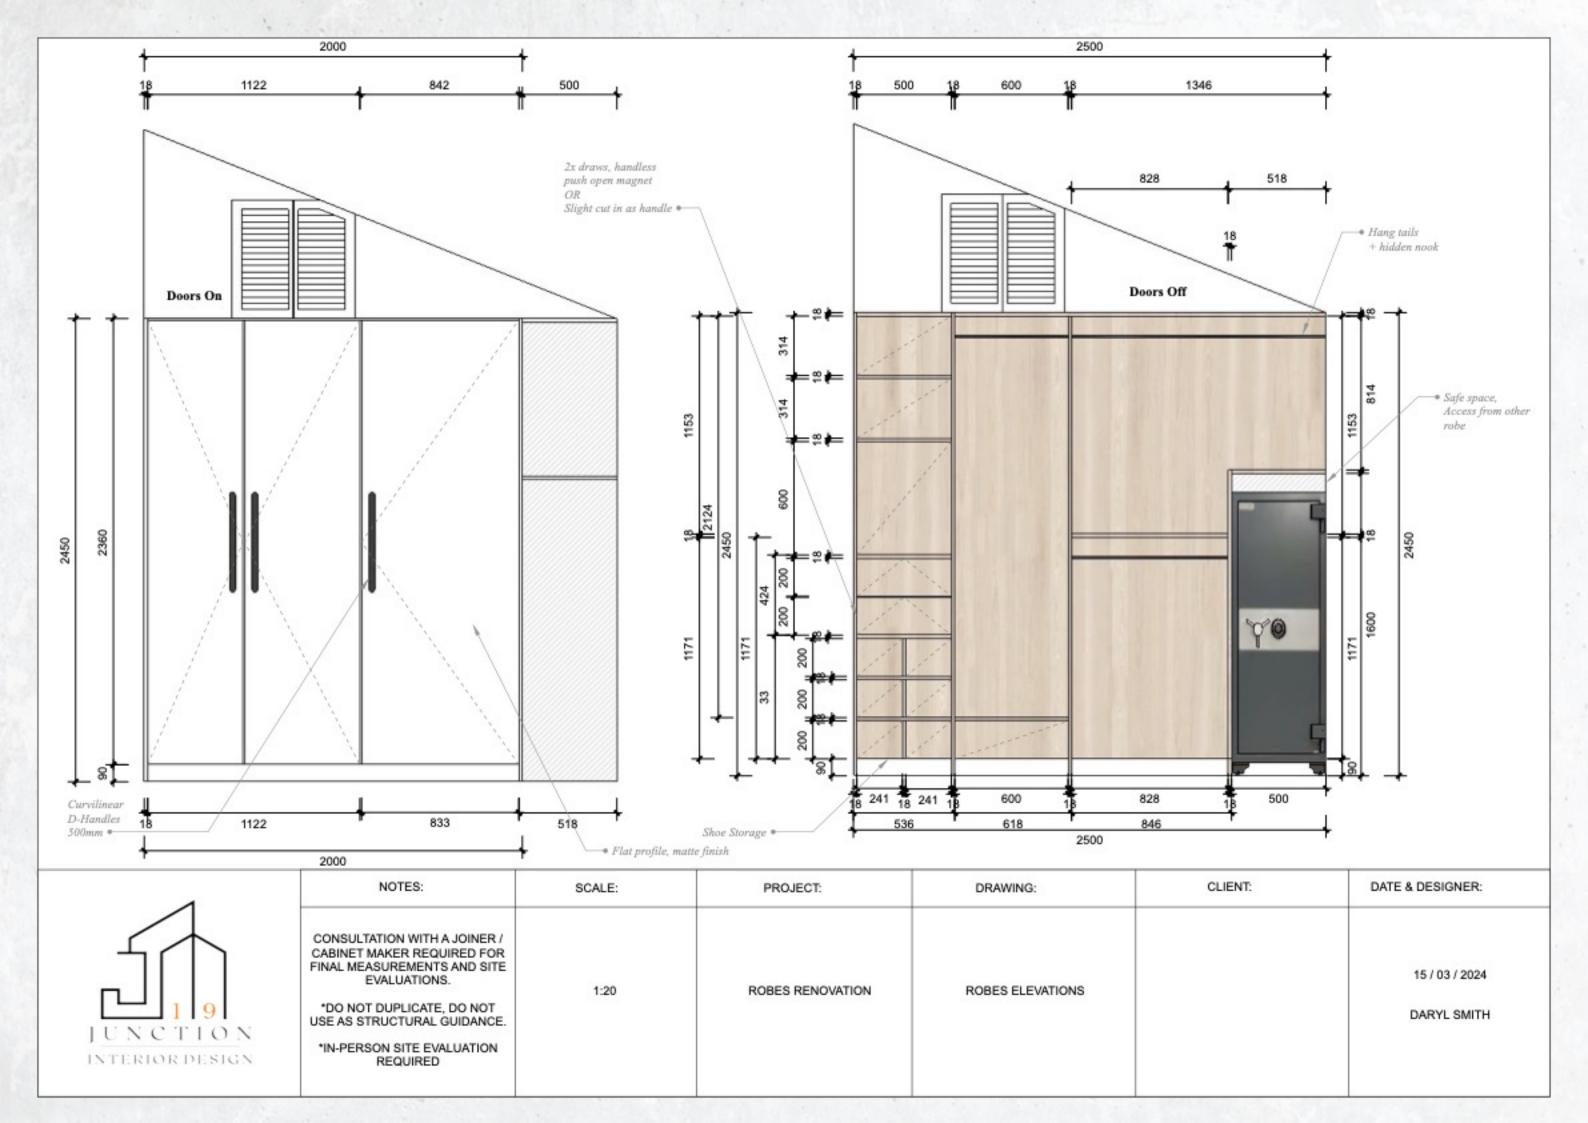

#### **Residential Project**

Master Bedroom, Walk-In-Robe & Ensuite

Transforming a tired riverside abode into a contemporary haven, our portfolio showcases the revitalisation of a large home with private Brisbane River access. Infused with contemporary ideas and soft, airy tones, this retreat embodies tranquillity and sophistication. Welcome to an oasis tailored for a beautiful family, where every corner invites cherished moments and unforgettable memories.

# PLANS & ELEVATIONS

junction19.com.au

| _      | /   | 1  |   |
|--------|-----|----|---|
| $\Box$ | 1   | 0  |   |
| JUN    | C T | 10 | N |

| NOTES:                                                                                                                                                                                       | SCALE: | PROJECT:           | DRAWING:           | CLIENT: | DATE & DESIGNER:              |  |
|----------------------------------------------------------------------------------------------------------------------------------------------------------------------------------------------|--------|--------------------|--------------------|---------|-------------------------------|--|
| CONSULTATION WITH A JOINER / CABINET MAKER REQUIRED FOR FINAL MEASUREMENTS AND SITE EVALUATIONS.  *DO NOT DUPLICATE, DO NOT USE AS STRUCTURAL GUIDANCE.  *IN-PERSON SITE EVALUATION REQUIRED | 1:20   | ENSUITE RENOVATION | ENSUITE ELEVATIONS |         | 15 / 03 / 2024<br>DARYL SMITH |  |